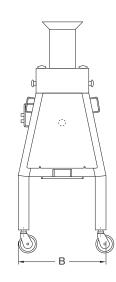

| Features                 | Model<br>EBR-7-MF | Model<br>EBR-11-MF |
|--------------------------|-------------------|--------------------|
| Height (A):              | 56 1/2"           | 56 1/2"            |
| Width (B):               | 24 1/2"           | 24 1/2"            |
| Depth (C):               | 53 1/2"           | 66 1/4"            |
| Discharge<br>Height (D): | To be determined  | To be determined   |
| 110.9.11 (= )1           |                   |                    |
| Voltage:                 | As request        | As request         |
|                          | As request        | As request         |
| Voltage:                 | •                 | ·                  |
| Voltage:<br>Horse Power: | 1 HP              | 1.5 HP             |