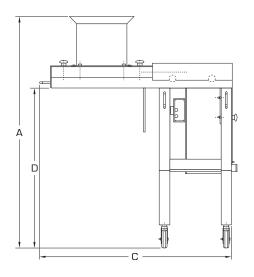

| Features                 | Model<br>EBR-7-MF | Model<br>EBR-11-MF |
|--------------------------|-------------------|--------------------|
| Height (A):              | 56 1/2"           | 56 1/2"            |
| Width (B):               | 24 1/2"           | 24 1/2"            |
| Depth (C):               | 53 1/2"           | 66 1/4"            |
| Discharge<br>Height (D): | To be determined  | To be determined   |
| 110.9.11 (= )1           |                   |                    |
| Voltage:                 | As request        | As request         |
|                          | As request        | As request         |
| Voltage:                 | •                 | ·                  |
| Voltage:<br>Horse Power: | 1 HP              | 1.5 HP             |