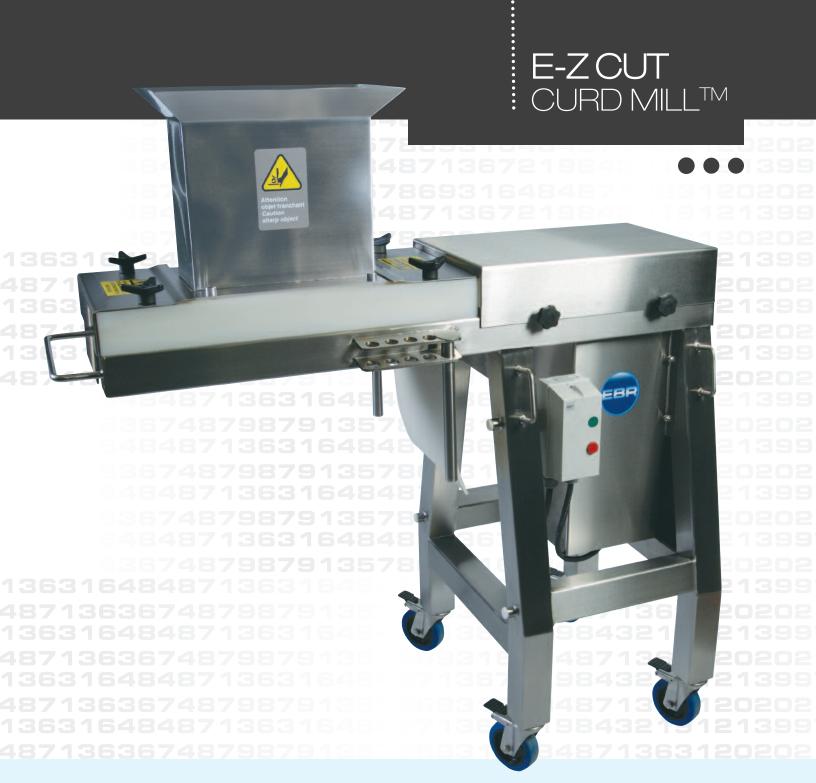

## EBR-MF SERIES

The EBR curd mill is tailor-made to the needs of the cheese industry. Its custom design and rugged stainless steel construction makes it the most efficient and easy-to-clean machine on the market.

## Standard features

- New weight balance
- Better positioning including friction tips
- Superior milling
- Square curd shape
- · Easy to clean
- · All stainless steel
- · Left or right feeding
- No bushing or gear
- No tilt mechanism
- Reduced power requirement
- Quick change cutting carriage
- Two capacities:5.500 Lbs/hr and 11.000 Lbs/hr